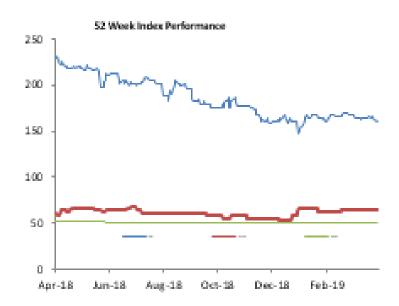

| П | اء ما  | <br>D | [ | ance |
|---|--------|-------|---|------|
|   |        |       |   | anca |
|   | II I U |       |   | ance |

|                            |              |        |         |         |            |            |         | 52 Wk      |           |
|----------------------------|--------------|--------|---------|---------|------------|------------|---------|------------|-----------|
|                            |              | 1 Wk   | 3 Month | 6 Month |            |            | 52 Wk   | Volatility | 52 Wk Max |
| ARM Sector Indices         | 1 Day Return | Return | Return  | Return  | QTD Return | YTD Return | Return  | (SD)       | Drawdown  |
| BANKING                    | 0.48%        | -6.36% | 0.63%   | -9.62%  | -7.61%     | -7.23%     | -25.13% | 1.24%      | -4.57%    |
| BREWERS                    | 0.24%        | 2.22%  | -22.35% | -29.50% | -8.96%     | -27.25%    | -51.96% | 1.87%      | -7.31%    |
| CEMENT                     | -0.26%       | -4.22% | 8.46%   | -9.08%  | -3.32%     | -2.65%     | -29.49% | 1.69%      | -8.31%    |
| PERSONAL CARE              | 0.00%        | -1.84% | -9.66%  | -19.00% | -8.37%     | -11.04%    | -44.60% | 1.84%      | -6.29%    |
| CONSTRUCTION               | 0.00%        | 0.00%  | 3.89%   | 8.88%   | 0.00%      | 20.15%     | 8.22%   | 1.32%      | -6.44%    |
| FOOD                       | -0.39%       | 0.91%  | 0.48%   | 0.48%   | -7.52%     | -3.70%     | -9.90%  | 1.61%      | -6.86%    |
| INSURANCE                  | -0.69%       | -2.41% | 3.07%   | 0.62%   | -2.10%     | -0.63%     | -8.71%  | 0.85%      | -2.55%    |
| OIL& GAS                   | -0.71%       | 0.46%  | -4.57%  | -4.14%  | -5.40%     | -9.92%     | -22.67% | 1.70%      | -7.89%    |
| REAL ESTATE                | 0.00%        | 0.00%  | 0.03%   | -0.28%  | 0.00%      | -0.70%     | -3.84%  | 0.17%      | -0.60%    |
| ARM Capitalisation Indices |              |        |         |         |            |            |         |            |           |
| Large Cap (Top 10%)        | 0.09%        | -3.47% | 0.23%   | -10.12% | -5.82%     | -6.96%     | -27.33% | 0.97%      | -3.76%    |
| Mid Cap (Mid 30%)          | -0.72%       | -2.04% | 1.69%   | 0.04%   | -4.71%     | -3.34%     | -18.99% | 0.71%      | -2.49%    |
| Small Cap (Bottom 60%)     | 0.65%        | 1.51%  | 14.36%  | -24.47% | -0.26%     | -17.53%    | -49.32% | 5.21%      | -20.91%   |