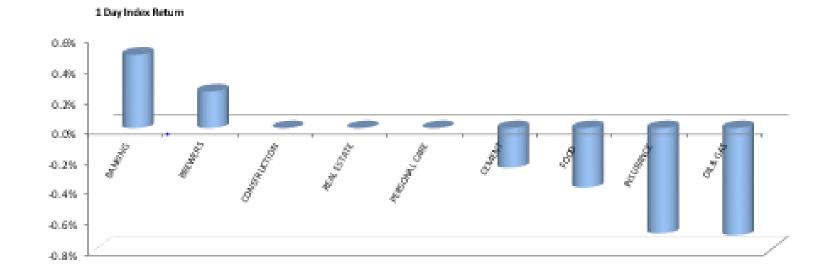

| П | اء ما  | <br>D | [ | ance |
|---|--------|-------|---|------|
|   |        |       |   | anca |
|   | II I U |       |   | ance |

|                            |              |        |         |         |            |            |         | 52 Wk      |           |
|----------------------------|--------------|--------|---------|---------|------------|------------|---------|------------|-----------|
|                            |              | 1 Wk   | 3 Month | 6 Month |            |            | 52 Wk   | Volatility | 52 Wk Max |
| ARM Sector Indices         | 1 Day Return | Return | Return  | Return  | QTD Return | YTD Return | Return  | (SD)       | Drawdown  |
| BANKING                    | 0.48%        | -6.36% | 0.63%   | -9.62%  | -7.61%     | -7.23%     | -25.13% | 1.24%      | -4.57%    |
| BREWERS                    | 0.24%        | 2.22%  | -22.35% | -29.50% | -8.96%     | -27.25%    | -51.96% | 1.87%      | -7.31%    |
| CEMENT                     | -0.26%       | -4.22% | 8.46%   | -9.08%  | -3.32%     | -2.65%     | -29.49% | 1.69%      | -8.31%    |
| PERSONAL CARE              | 0.00%        | -1.84% | -9.66%  | -19.00% | -8.37%     | -11.04%    | -44.60% | 1.84%      | -6.29%    |
| CONSTRUCTION               | 0.00%        | 0.00%  | 3.89%   | 8.88%   | 0.00%      | 20.15%     | 8.22%   | 1.32%      | -6.44%    |
| FOOD                       | -0.39%       | 0.91%  | 0.48%   | 0.48%   | -7.52%     | -3.70%     | -9.90%  | 1.61%      | -6.86%    |
| INSURANCE                  | -0.69%       | -2.41% | 3.07%   | 0.62%   | -2.10%     | -0.63%     | -8.71%  | 0.85%      | -2.55%    |
| OIL& GAS                   | -0.71%       | 0.46%  | -4.57%  | -4.14%  | -5.40%     | -9.92%     | -22.67% | 1.70%      | -7.89%    |
| REAL ESTATE                | 0.00%        | 0.00%  | 0.03%   | -0.28%  | 0.00%      | -0.70%     | -3.84%  | 0.17%      | -0.60%    |
| ARM Capitalisation Indices |              |        |         |         |            |            |         |            |           |
| Large Cap (Top 10%)        | 0.09%        | -3.47% | 0.23%   | -10.12% | -5.82%     | -6.96%     | -27.33% | 0.97%      | -3.76%    |
| Mid Cap (Mid 30%)          | -0.72%       | -2.04% | 1.69%   | 0.04%   | -4.71%     | -3.34%     | -18.99% | 0.71%      | -2.49%    |
| Small Cap (Bottom 60%)     | 0.65%        | 1.51%  | 14.36%  | -24.47% | -0.26%     | -17.53%    | -49.32% | 5.21%      | -20.91%   |