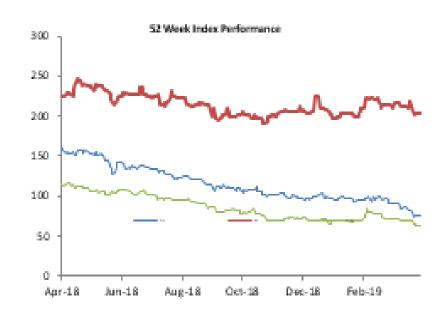

| П | اء ما  | <br>D | [ | ance |
|---|--------|-------|---|------|
|   |        |       |   | anca |
|   | II I U |       |   | ance |

|                            |              |        |         |         |            |            |         | 52 Wk      |           |
|----------------------------|--------------|--------|---------|---------|------------|------------|---------|------------|-----------|
|                            |              | 1 Wk   | 3 Month | 6 Month |            |            | 52 Wk   | Volatility | 52 Wk Max |
| ARM Sector Indices         | 1 Day Return | Return | Return  | Return  | QTD Return | YTD Return | Return  | (SD)       | Drawdown  |
| BANKING                    | 0.48%        | -6.36% | 0.63%   | -9.62%  | -7.61%     | -7.23%     | -25.13% | 1.24%      | -4.57%    |
| BREWERS                    | 0.24%        | 2.22%  | -22.35% | -29.50% | -8.96%     | -27.25%    | -51.96% | 1.87%      | -7.31%    |
| CEMENT                     | -0.26%       | -4.22% | 8.46%   | -9.08%  | -3.32%     | -2.65%     | -29.49% | 1.69%      | -8.31%    |
| PERSONAL CARE              | 0.00%        | -1.84% | -9.66%  | -19.00% | -8.37%     | -11.04%    | -44.60% | 1.84%      | -6.29%    |
| CONSTRUCTION               | 0.00%        | 0.00%  | 3.89%   | 8.88%   | 0.00%      | 20.15%     | 8.22%   | 1.32%      | -6.44%    |
| FOOD                       | -0.39%       | 0.91%  | 0.48%   | 0.48%   | -7.52%     | -3.70%     | -9.90%  | 1.61%      | -6.86%    |
| INSURANCE                  | -0.69%       | -2.41% | 3.07%   | 0.62%   | -2.10%     | -0.63%     | -8.71%  | 0.85%      | -2.55%    |
| OIL& GAS                   | -0.71%       | 0.46%  | -4.57%  | -4.14%  | -5.40%     | -9.92%     | -22.67% | 1.70%      | -7.89%    |
| REAL ESTATE                | 0.00%        | 0.00%  | 0.03%   | -0.28%  | 0.00%      | -0.70%     | -3.84%  | 0.17%      | -0.60%    |
| ARM Capitalisation Indices |              |        |         |         |            |            |         |            |           |
| Large Cap (Top 10%)        | 0.09%        | -3.47% | 0.23%   | -10.12% | -5.82%     | -6.96%     | -27.33% | 0.97%      | -3.76%    |
| Mid Cap (Mid 30%)          | -0.72%       | -2.04% | 1.69%   | 0.04%   | -4.71%     | -3.34%     | -18.99% | 0.71%      | -2.49%    |
| Small Cap (Bottom 60%)     | 0.65%        | 1.51%  | 14.36%  | -24.47% | -0.26%     | -17.53%    | -49.32% | 5.21%      | -20.91%   |