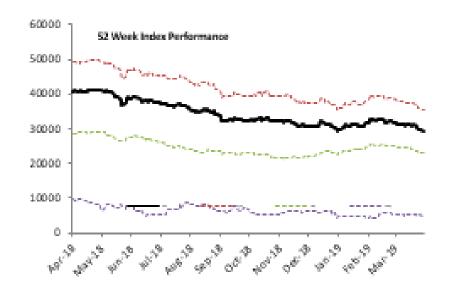

| П | اء ما  | <br>D | [ | ance |
|---|--------|-------|---|------|
|   |        |       |   | anca |
|   | II I U |       |   | ance |

|                            |              |        |         |         |            |            |         | 52 Wk      |           |
|----------------------------|--------------|--------|---------|---------|------------|------------|---------|------------|-----------|
|                            |              | 1 Wk   | 3 Month | 6 Month |            |            | 52 Wk   | Volatility | 52 Wk Max |
| ARM Sector Indices         | 1 Day Return | Return | Return  | Return  | QTD Return | YTD Return | Return  | (SD)       | Drawdown  |
| BANKING                    | 0.48%        | -6.36% | 0.63%   | -9.62%  | -7.61%     | -7.23%     | -25.13% | 1.24%      | -4.57%    |
| BREWERS                    | 0.24%        | 2.22%  | -22.35% | -29.50% | -8.96%     | -27.25%    | -51.96% | 1.87%      | -7.31%    |
| CEMENT                     | -0.26%       | -4.22% | 8.46%   | -9.08%  | -3.32%     | -2.65%     | -29.49% | 1.69%      | -8.31%    |
| PERSONAL CARE              | 0.00%        | -1.84% | -9.66%  | -19.00% | -8.37%     | -11.04%    | -44.60% | 1.84%      | -6.29%    |
| CONSTRUCTION               | 0.00%        | 0.00%  | 3.89%   | 8.88%   | 0.00%      | 20.15%     | 8.22%   | 1.32%      | -6.44%    |
| FOOD                       | -0.39%       | 0.91%  | 0.48%   | 0.48%   | -7.52%     | -3.70%     | -9.90%  | 1.61%      | -6.86%    |
| INSURANCE                  | -0.69%       | -2.41% | 3.07%   | 0.62%   | -2.10%     | -0.63%     | -8.71%  | 0.85%      | -2.55%    |
| OIL& GAS                   | -0.71%       | 0.46%  | -4.57%  | -4.14%  | -5.40%     | -9.92%     | -22.67% | 1.70%      | -7.89%    |
| REAL ESTATE                | 0.00%        | 0.00%  | 0.03%   | -0.28%  | 0.00%      | -0.70%     | -3.84%  | 0.17%      | -0.60%    |
| ARM Capitalisation Indices |              |        |         |         |            |            |         |            |           |
| Large Cap (Top 10%)        | 0.09%        | -3.47% | 0.23%   | -10.12% | -5.82%     | -6.96%     | -27.33% | 0.97%      | -3.76%    |
| Mid Cap (Mid 30%)          | -0.72%       | -2.04% | 1.69%   | 0.04%   | -4.71%     | -3.34%     | -18.99% | 0.71%      | -2.49%    |
| Small Cap (Bottom 60%)     | 0.65%        | 1.51%  | 14.36%  | -24.47% | -0.26%     | -17.53%    | -49.32% | 5.21%      | -20.91%   |